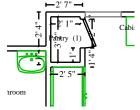

Subroom: Pantry (1) Height: 8'

70.04 SF Walls 6.47 SF Ceiling 76.52 SF Walls & Ceiling 6.47 SF Floor

8.42 LF Floor Perimeter

0.72 SY Flooring10.42 LF Ceil. Perimeter

Door 2' X 6' 8" Opens into KITCHEN

| QTY                                                                          | RESET                                                                                                  | REMOVE                                                                                                                                    | REPLACE                                                                                                                                                                                                                                                                                                                                                                                                                                                                                                                                                                                                                                                                                                                                                                                                                                                                                                                                                                                                                                                                                                                                                                                                                                                                                                                                                                                                                                                                                                                                                                                                                                                                                                                                                                                                                                                                                                                                                                                                                                                                                                                        | TAX                                                                                                                                                                                                                                 | O&P                                                                                                                                                                                                                                                                    | TOTAL                                                                                                                                                                                                                                                                                                   |  |
|------------------------------------------------------------------------------|--------------------------------------------------------------------------------------------------------|-------------------------------------------------------------------------------------------------------------------------------------------|--------------------------------------------------------------------------------------------------------------------------------------------------------------------------------------------------------------------------------------------------------------------------------------------------------------------------------------------------------------------------------------------------------------------------------------------------------------------------------------------------------------------------------------------------------------------------------------------------------------------------------------------------------------------------------------------------------------------------------------------------------------------------------------------------------------------------------------------------------------------------------------------------------------------------------------------------------------------------------------------------------------------------------------------------------------------------------------------------------------------------------------------------------------------------------------------------------------------------------------------------------------------------------------------------------------------------------------------------------------------------------------------------------------------------------------------------------------------------------------------------------------------------------------------------------------------------------------------------------------------------------------------------------------------------------------------------------------------------------------------------------------------------------------------------------------------------------------------------------------------------------------------------------------------------------------------------------------------------------------------------------------------------------------------------------------------------------------------------------------------------------|-------------------------------------------------------------------------------------------------------------------------------------------------------------------------------------------------------------------------------------|------------------------------------------------------------------------------------------------------------------------------------------------------------------------------------------------------------------------------------------------------------------------|---------------------------------------------------------------------------------------------------------------------------------------------------------------------------------------------------------------------------------------------------------------------------------------------------------|--|
| 1.00 EA                                                                      |                                                                                                        | 0.00                                                                                                                                      | 92.07                                                                                                                                                                                                                                                                                                                                                                                                                                                                                                                                                                                                                                                                                                                                                                                                                                                                                                                                                                                                                                                                                                                                                                                                                                                                                                                                                                                                                                                                                                                                                                                                                                                                                                                                                                                                                                                                                                                                                                                                                                                                                                                          | 0.00                                                                                                                                                                                                                                | 18.42                                                                                                                                                                                                                                                                  | 110.49                                                                                                                                                                                                                                                                                                  |  |
| ack up of pantry                                                             | closet                                                                                                 |                                                                                                                                           |                                                                                                                                                                                                                                                                                                                                                                                                                                                                                                                                                                                                                                                                                                                                                                                                                                                                                                                                                                                                                                                                                                                                                                                                                                                                                                                                                                                                                                                                                                                                                                                                                                                                                                                                                                                                                                                                                                                                                                                                                                                                                                                                |                                                                                                                                                                                                                                     |                                                                                                                                                                                                                                                                        |                                                                                                                                                                                                                                                                                                         |  |
| 80.00 SF                                                                     |                                                                                                        | 0.64                                                                                                                                      | 0.00                                                                                                                                                                                                                                                                                                                                                                                                                                                                                                                                                                                                                                                                                                                                                                                                                                                                                                                                                                                                                                                                                                                                                                                                                                                                                                                                                                                                                                                                                                                                                                                                                                                                                                                                                                                                                                                                                                                                                                                                                                                                                                                           | 0.38                                                                                                                                                                                                                                | 10.24                                                                                                                                                                                                                                                                  | 61.82                                                                                                                                                                                                                                                                                                   |  |
| Install dust control barrier at entrances to family room and to living room. |                                                                                                        |                                                                                                                                           |                                                                                                                                                                                                                                                                                                                                                                                                                                                                                                                                                                                                                                                                                                                                                                                                                                                                                                                                                                                                                                                                                                                                                                                                                                                                                                                                                                                                                                                                                                                                                                                                                                                                                                                                                                                                                                                                                                                                                                                                                                                                                                                                |                                                                                                                                                                                                                                     |                                                                                                                                                                                                                                                                        |                                                                                                                                                                                                                                                                                                         |  |
| 15.00 EA                                                                     |                                                                                                        | 0.00                                                                                                                                      | 3.08                                                                                                                                                                                                                                                                                                                                                                                                                                                                                                                                                                                                                                                                                                                                                                                                                                                                                                                                                                                                                                                                                                                                                                                                                                                                                                                                                                                                                                                                                                                                                                                                                                                                                                                                                                                                                                                                                                                                                                                                                                                                                                                           | 2.52                                                                                                                                                                                                                                | 9.24                                                                                                                                                                                                                                                                   | 57.96                                                                                                                                                                                                                                                                                                   |  |
| e moved and pr                                                               | otected during                                                                                         | g flooring repla                                                                                                                          | acement                                                                                                                                                                                                                                                                                                                                                                                                                                                                                                                                                                                                                                                                                                                                                                                                                                                                                                                                                                                                                                                                                                                                                                                                                                                                                                                                                                                                                                                                                                                                                                                                                                                                                                                                                                                                                                                                                                                                                                                                                                                                                                                        |                                                                                                                                                                                                                                     |                                                                                                                                                                                                                                                                        |                                                                                                                                                                                                                                                                                                         |  |
| 1.00 EA                                                                      |                                                                                                        | 0.00                                                                                                                                      | 41.46                                                                                                                                                                                                                                                                                                                                                                                                                                                                                                                                                                                                                                                                                                                                                                                                                                                                                                                                                                                                                                                                                                                                                                                                                                                                                                                                                                                                                                                                                                                                                                                                                                                                                                                                                                                                                                                                                                                                                                                                                                                                                                                          | 0.00                                                                                                                                                                                                                                | 8.30                                                                                                                                                                                                                                                                   | 49.76                                                                                                                                                                                                                                                                                                   |  |
| 1.00 EA                                                                      |                                                                                                        | 0.00                                                                                                                                      | 41.46                                                                                                                                                                                                                                                                                                                                                                                                                                                                                                                                                                                                                                                                                                                                                                                                                                                                                                                                                                                                                                                                                                                                                                                                                                                                                                                                                                                                                                                                                                                                                                                                                                                                                                                                                                                                                                                                                                                                                                                                                                                                                                                          | 0.00                                                                                                                                                                                                                                | 8.30                                                                                                                                                                                                                                                                   | 49.76                                                                                                                                                                                                                                                                                                   |  |
| 1.00 EA                                                                      |                                                                                                        | 0.00                                                                                                                                      | 234.96                                                                                                                                                                                                                                                                                                                                                                                                                                                                                                                                                                                                                                                                                                                                                                                                                                                                                                                                                                                                                                                                                                                                                                                                                                                                                                                                                                                                                                                                                                                                                                                                                                                                                                                                                                                                                                                                                                                                                                                                                                                                                                                         | 0.00                                                                                                                                                                                                                                | 47.00                                                                                                                                                                                                                                                                  | 281.96                                                                                                                                                                                                                                                                                                  |  |
| 2.00 EA                                                                      |                                                                                                        | 0.00                                                                                                                                      | 19.01                                                                                                                                                                                                                                                                                                                                                                                                                                                                                                                                                                                                                                                                                                                                                                                                                                                                                                                                                                                                                                                                                                                                                                                                                                                                                                                                                                                                                                                                                                                                                                                                                                                                                                                                                                                                                                                                                                                                                                                                                                                                                                                          | 0.00                                                                                                                                                                                                                                | 7.60                                                                                                                                                                                                                                                                   | 45.62                                                                                                                                                                                                                                                                                                   |  |
|                                                                              | 1.00 EA  ack up of pantry 80.00 SF  to family room a 15.00 EA  be moved and pr 1.00 EA 1.00 EA 1.00 EA | 1.00 EA  ack up of pantry closet 80.00 SF  to family room and to living r 15.00 EA  be moved and protected during 1.00 EA 1.00 EA 1.00 EA | 1.00 EA 0.00  ack up of pantry closet 80.00 SF 0.64  to family room and to living room. 15.00 EA 0.00  be moved and protected during flooring replantation of the protected during flooring replantation of th | 1.00 EA 0.00 92.07  ack up of pantry closet 80.00 SF 0.64 0.00  to family room and to living room. 15.00 EA 0.00 3.08  be moved and protected during flooring replacement 1.00 EA 0.00 41.46 1.00 EA 0.00 41.46 1.00 EA 0.00 234.96 | 1.00 EA 0.00 92.07 0.00  ack up of pantry closet  80.00 SF 0.64 0.00 0.38  to family room and to living room.  15.00 EA 0.00 3.08 2.52  be moved and protected during flooring replacement  1.00 EA 0.00 41.46 0.00  1.00 EA 0.00 41.46 0.00  1.00 EA 0.00 234.96 0.00 | 1.00 EA 0.00 92.07 0.00 18.42  ack up of pantry closet  80.00 SF 0.64 0.00 0.38 10.24  to family room and to living room.  15.00 EA 0.00 3.08 2.52 9.24  be moved and protected during flooring replacement  1.00 EA 0.00 41.46 0.00 8.30  1.00 EA 0.00 41.46 0.00 8.30  1.00 EA 0.00 234.96 0.00 47.00 |  |