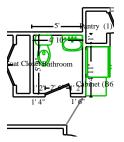

Subroom: Pantry (1) Height: 8'

70.04 SF Walls 6.47 SF Ceiling 76.52 SF Walls & Ceiling 6.47 SF Floor

8.42 LF Floor Perimeter

0.72 SY Flooring10.42 LF Ceil. Perimeter

Door 2' X 6' 8" Opens into KITCHEN

| QTY                                                                          | RESET                                                                                                  | REMOVE                                                                                                                                    | REPLACE                                                                                                                                                                                                                                                                                                                                                                                                                                                                                                                                                                                                                                                                                                                                                                                                                                                                                                                                                                                                                                                                                                                                                                                                                                                                                                                                                                                                                                                                                                                                                                                                                                                                                                                                                                                                                                                                                                                                                                                                                                                                                                                        | TAX                                                                                                                                                                                                                                 | O&P                                                                                                                                                                                                                                                                    | TOTAL                                                                                                                                                                                                                                                                                                   |  |
|------------------------------------------------------------------------------|--------------------------------------------------------------------------------------------------------|-------------------------------------------------------------------------------------------------------------------------------------------|--------------------------------------------------------------------------------------------------------------------------------------------------------------------------------------------------------------------------------------------------------------------------------------------------------------------------------------------------------------------------------------------------------------------------------------------------------------------------------------------------------------------------------------------------------------------------------------------------------------------------------------------------------------------------------------------------------------------------------------------------------------------------------------------------------------------------------------------------------------------------------------------------------------------------------------------------------------------------------------------------------------------------------------------------------------------------------------------------------------------------------------------------------------------------------------------------------------------------------------------------------------------------------------------------------------------------------------------------------------------------------------------------------------------------------------------------------------------------------------------------------------------------------------------------------------------------------------------------------------------------------------------------------------------------------------------------------------------------------------------------------------------------------------------------------------------------------------------------------------------------------------------------------------------------------------------------------------------------------------------------------------------------------------------------------------------------------------------------------------------------------|-------------------------------------------------------------------------------------------------------------------------------------------------------------------------------------------------------------------------------------|------------------------------------------------------------------------------------------------------------------------------------------------------------------------------------------------------------------------------------------------------------------------|---------------------------------------------------------------------------------------------------------------------------------------------------------------------------------------------------------------------------------------------------------------------------------------------------------|--|
| 1.00 EA                                                                      |                                                                                                        | 0.00                                                                                                                                      | 92.07                                                                                                                                                                                                                                                                                                                                                                                                                                                                                                                                                                                                                                                                                                                                                                                                                                                                                                                                                                                                                                                                                                                                                                                                                                                                                                                                                                                                                                                                                                                                                                                                                                                                                                                                                                                                                                                                                                                                                                                                                                                                                                                          | 0.00                                                                                                                                                                                                                                | 18.42                                                                                                                                                                                                                                                                  | 110.49                                                                                                                                                                                                                                                                                                  |  |
| ack up of pantry                                                             | closet                                                                                                 |                                                                                                                                           |                                                                                                                                                                                                                                                                                                                                                                                                                                                                                                                                                                                                                                                                                                                                                                                                                                                                                                                                                                                                                                                                                                                                                                                                                                                                                                                                                                                                                                                                                                                                                                                                                                                                                                                                                                                                                                                                                                                                                                                                                                                                                                                                |                                                                                                                                                                                                                                     |                                                                                                                                                                                                                                                                        |                                                                                                                                                                                                                                                                                                         |  |
| 80.00 SF                                                                     |                                                                                                        | 0.64                                                                                                                                      | 0.00                                                                                                                                                                                                                                                                                                                                                                                                                                                                                                                                                                                                                                                                                                                                                                                                                                                                                                                                                                                                                                                                                                                                                                                                                                                                                                                                                                                                                                                                                                                                                                                                                                                                                                                                                                                                                                                                                                                                                                                                                                                                                                                           | 0.38                                                                                                                                                                                                                                | 10.24                                                                                                                                                                                                                                                                  | 61.82                                                                                                                                                                                                                                                                                                   |  |
| Install dust control barrier at entrances to family room and to living room. |                                                                                                        |                                                                                                                                           |                                                                                                                                                                                                                                                                                                                                                                                                                                                                                                                                                                                                                                                                                                                                                                                                                                                                                                                                                                                                                                                                                                                                                                                                                                                                                                                                                                                                                                                                                                                                                                                                                                                                                                                                                                                                                                                                                                                                                                                                                                                                                                                                |                                                                                                                                                                                                                                     |                                                                                                                                                                                                                                                                        |                                                                                                                                                                                                                                                                                                         |  |
| 15.00 EA                                                                     |                                                                                                        | 0.00                                                                                                                                      | 3.08                                                                                                                                                                                                                                                                                                                                                                                                                                                                                                                                                                                                                                                                                                                                                                                                                                                                                                                                                                                                                                                                                                                                                                                                                                                                                                                                                                                                                                                                                                                                                                                                                                                                                                                                                                                                                                                                                                                                                                                                                                                                                                                           | 2.52                                                                                                                                                                                                                                | 9.24                                                                                                                                                                                                                                                                   | 57.96                                                                                                                                                                                                                                                                                                   |  |
| e moved and pr                                                               | otected during                                                                                         | g flooring repla                                                                                                                          | acement                                                                                                                                                                                                                                                                                                                                                                                                                                                                                                                                                                                                                                                                                                                                                                                                                                                                                                                                                                                                                                                                                                                                                                                                                                                                                                                                                                                                                                                                                                                                                                                                                                                                                                                                                                                                                                                                                                                                                                                                                                                                                                                        |                                                                                                                                                                                                                                     |                                                                                                                                                                                                                                                                        |                                                                                                                                                                                                                                                                                                         |  |
| 1.00 EA                                                                      |                                                                                                        | 0.00                                                                                                                                      | 41.46                                                                                                                                                                                                                                                                                                                                                                                                                                                                                                                                                                                                                                                                                                                                                                                                                                                                                                                                                                                                                                                                                                                                                                                                                                                                                                                                                                                                                                                                                                                                                                                                                                                                                                                                                                                                                                                                                                                                                                                                                                                                                                                          | 0.00                                                                                                                                                                                                                                | 8.30                                                                                                                                                                                                                                                                   | 49.76                                                                                                                                                                                                                                                                                                   |  |
| 1.00 EA                                                                      |                                                                                                        | 0.00                                                                                                                                      | 41.46                                                                                                                                                                                                                                                                                                                                                                                                                                                                                                                                                                                                                                                                                                                                                                                                                                                                                                                                                                                                                                                                                                                                                                                                                                                                                                                                                                                                                                                                                                                                                                                                                                                                                                                                                                                                                                                                                                                                                                                                                                                                                                                          | 0.00                                                                                                                                                                                                                                | 8.30                                                                                                                                                                                                                                                                   | 49.76                                                                                                                                                                                                                                                                                                   |  |
| 1.00 EA                                                                      |                                                                                                        | 0.00                                                                                                                                      | 234.96                                                                                                                                                                                                                                                                                                                                                                                                                                                                                                                                                                                                                                                                                                                                                                                                                                                                                                                                                                                                                                                                                                                                                                                                                                                                                                                                                                                                                                                                                                                                                                                                                                                                                                                                                                                                                                                                                                                                                                                                                                                                                                                         | 0.00                                                                                                                                                                                                                                | 47.00                                                                                                                                                                                                                                                                  | 281.96                                                                                                                                                                                                                                                                                                  |  |
| 2.00 EA                                                                      |                                                                                                        | 0.00                                                                                                                                      | 19.01                                                                                                                                                                                                                                                                                                                                                                                                                                                                                                                                                                                                                                                                                                                                                                                                                                                                                                                                                                                                                                                                                                                                                                                                                                                                                                                                                                                                                                                                                                                                                                                                                                                                                                                                                                                                                                                                                                                                                                                                                                                                                                                          | 0.00                                                                                                                                                                                                                                | 7.60                                                                                                                                                                                                                                                                   | 45.62                                                                                                                                                                                                                                                                                                   |  |
|                                                                              | 1.00 EA  ack up of pantry 80.00 SF  to family room a 15.00 EA  be moved and pr 1.00 EA 1.00 EA 1.00 EA | 1.00 EA  ack up of pantry closet 80.00 SF  to family room and to living r 15.00 EA  be moved and protected during 1.00 EA 1.00 EA 1.00 EA | 1.00 EA 0.00  ack up of pantry closet 80.00 SF 0.64  to family room and to living room. 15.00 EA 0.00  be moved and protected during flooring replantation of the protected during flooring replantation of th | 1.00 EA 0.00 92.07  ack up of pantry closet 80.00 SF 0.64 0.00  to family room and to living room. 15.00 EA 0.00 3.08  be moved and protected during flooring replacement 1.00 EA 0.00 41.46 1.00 EA 0.00 41.46 1.00 EA 0.00 234.96 | 1.00 EA 0.00 92.07 0.00  ack up of pantry closet  80.00 SF 0.64 0.00 0.38  to family room and to living room.  15.00 EA 0.00 3.08 2.52  be moved and protected during flooring replacement  1.00 EA 0.00 41.46 0.00  1.00 EA 0.00 41.46 0.00  1.00 EA 0.00 234.96 0.00 | 1.00 EA 0.00 92.07 0.00 18.42  ack up of pantry closet  80.00 SF 0.64 0.00 0.38 10.24  to family room and to living room.  15.00 EA 0.00 3.08 2.52 9.24  be moved and protected during flooring replacement  1.00 EA 0.00 41.46 0.00 8.30  1.00 EA 0.00 41.46 0.00 8.30  1.00 EA 0.00 234.96 0.00 47.00 |  |

Bathroom Height: 8'

152.35 SF Walls27.70 SF Ceiling180.05 SF Walls & Ceiling27.70 SF Floor3.08 SY Flooring18.63 LF Floor Perimeter

21.13 LF Ceil. Perimeter

Door 2' 6" X 6' 8" Opens into FOYER\_ENTRY

| DESCRIPTION | QTY | RESET | REMOVE | REPLACE | TAX | O&P | TOTAL |
|-------------|-----|-------|--------|---------|-----|-----|-------|
|-------------|-----|-------|--------|---------|-----|-----|-------|