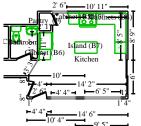

#### **Main Level**

| Kitchen |                 |                | Height: 8' |
|---------|-----------------|----------------|------------|
|         | 200.02 (F.W. II | 224 55 55 5 31 |            |

280.92 SF Walls
234.55 SF Ceiling
515.47 SF Walls & Ceiling
202.13 SF Floor
22.46 SY Flooring
26.22 LF Floor Perimeter
60.13 LF Ceil. Perimeter

3' 2 7/8" X 8' Opens into FOYER\_ENTRY **Missing Wall** Door 2' 6" X 6' 8" **Opens into Exterior** 2' 6" X 6' 8" Door **Opens into Exterior** Missing Wall - Goes to Floor 4' 4" X 6' 8" **Opens into Exterior** Missing Wall - Goes to neither Floor/Ceiling 6' 5" X 4' **Opens into Exterior** Door 6' X 6' 8" **Opens into Exterior** 2' 6" X 6' 8" **Opens into Exterior** Missing Wall - Goes to Floor

Subroom: Pantry (1) Height: 8'

70.04 SF Walls 6.47 SF Ceiling 76.52 SF Walls & Ceiling 6.47 SF Floor

8.42 LF Floor Perimeter

0.72 SY Flooring10.42 LF Ceil. Perimeter

Door 2' X 6' 8" Opens into KITCHEN

| QTY                                                                          | RESET                                                                                                  | REMOVE                                                                                                                                    | REPLACE                                                                                                                                                                                                                                                                                                                                                                                                                                                                                                                                                                                                                                                                                                                                                                                                                                                                                                                                                                                                                                                                                                                                                                                                                                                                                                                                                                                                                                                                                                                                                                                                                                                                                                                                                                                                                                                                                                                                                                                                                                                                                                                        | TAX                                                                                                                                                                                                                                 | O&P                                                                                                                                                                                                                                                                    | TOTAL                                                                                                                                                                                                                                                                                                   |  |
|------------------------------------------------------------------------------|--------------------------------------------------------------------------------------------------------|-------------------------------------------------------------------------------------------------------------------------------------------|--------------------------------------------------------------------------------------------------------------------------------------------------------------------------------------------------------------------------------------------------------------------------------------------------------------------------------------------------------------------------------------------------------------------------------------------------------------------------------------------------------------------------------------------------------------------------------------------------------------------------------------------------------------------------------------------------------------------------------------------------------------------------------------------------------------------------------------------------------------------------------------------------------------------------------------------------------------------------------------------------------------------------------------------------------------------------------------------------------------------------------------------------------------------------------------------------------------------------------------------------------------------------------------------------------------------------------------------------------------------------------------------------------------------------------------------------------------------------------------------------------------------------------------------------------------------------------------------------------------------------------------------------------------------------------------------------------------------------------------------------------------------------------------------------------------------------------------------------------------------------------------------------------------------------------------------------------------------------------------------------------------------------------------------------------------------------------------------------------------------------------|-------------------------------------------------------------------------------------------------------------------------------------------------------------------------------------------------------------------------------------|------------------------------------------------------------------------------------------------------------------------------------------------------------------------------------------------------------------------------------------------------------------------|---------------------------------------------------------------------------------------------------------------------------------------------------------------------------------------------------------------------------------------------------------------------------------------------------------|--|
| 1.00 EA                                                                      |                                                                                                        | 0.00                                                                                                                                      | 92.07                                                                                                                                                                                                                                                                                                                                                                                                                                                                                                                                                                                                                                                                                                                                                                                                                                                                                                                                                                                                                                                                                                                                                                                                                                                                                                                                                                                                                                                                                                                                                                                                                                                                                                                                                                                                                                                                                                                                                                                                                                                                                                                          | 0.00                                                                                                                                                                                                                                | 18.42                                                                                                                                                                                                                                                                  | 110.49                                                                                                                                                                                                                                                                                                  |  |
| ack up of pantry                                                             | closet                                                                                                 |                                                                                                                                           |                                                                                                                                                                                                                                                                                                                                                                                                                                                                                                                                                                                                                                                                                                                                                                                                                                                                                                                                                                                                                                                                                                                                                                                                                                                                                                                                                                                                                                                                                                                                                                                                                                                                                                                                                                                                                                                                                                                                                                                                                                                                                                                                |                                                                                                                                                                                                                                     |                                                                                                                                                                                                                                                                        |                                                                                                                                                                                                                                                                                                         |  |
| 80.00 SF                                                                     |                                                                                                        | 0.64                                                                                                                                      | 0.00                                                                                                                                                                                                                                                                                                                                                                                                                                                                                                                                                                                                                                                                                                                                                                                                                                                                                                                                                                                                                                                                                                                                                                                                                                                                                                                                                                                                                                                                                                                                                                                                                                                                                                                                                                                                                                                                                                                                                                                                                                                                                                                           | 0.38                                                                                                                                                                                                                                | 10.24                                                                                                                                                                                                                                                                  | 61.82                                                                                                                                                                                                                                                                                                   |  |
| Install dust control barrier at entrances to family room and to living room. |                                                                                                        |                                                                                                                                           |                                                                                                                                                                                                                                                                                                                                                                                                                                                                                                                                                                                                                                                                                                                                                                                                                                                                                                                                                                                                                                                                                                                                                                                                                                                                                                                                                                                                                                                                                                                                                                                                                                                                                                                                                                                                                                                                                                                                                                                                                                                                                                                                |                                                                                                                                                                                                                                     |                                                                                                                                                                                                                                                                        |                                                                                                                                                                                                                                                                                                         |  |
| 15.00 EA                                                                     |                                                                                                        | 0.00                                                                                                                                      | 3.08                                                                                                                                                                                                                                                                                                                                                                                                                                                                                                                                                                                                                                                                                                                                                                                                                                                                                                                                                                                                                                                                                                                                                                                                                                                                                                                                                                                                                                                                                                                                                                                                                                                                                                                                                                                                                                                                                                                                                                                                                                                                                                                           | 2.52                                                                                                                                                                                                                                | 9.24                                                                                                                                                                                                                                                                   | 57.96                                                                                                                                                                                                                                                                                                   |  |
| e moved and pr                                                               | otected during                                                                                         | g flooring repla                                                                                                                          | acement                                                                                                                                                                                                                                                                                                                                                                                                                                                                                                                                                                                                                                                                                                                                                                                                                                                                                                                                                                                                                                                                                                                                                                                                                                                                                                                                                                                                                                                                                                                                                                                                                                                                                                                                                                                                                                                                                                                                                                                                                                                                                                                        |                                                                                                                                                                                                                                     |                                                                                                                                                                                                                                                                        |                                                                                                                                                                                                                                                                                                         |  |
| 1.00 EA                                                                      |                                                                                                        | 0.00                                                                                                                                      | 41.46                                                                                                                                                                                                                                                                                                                                                                                                                                                                                                                                                                                                                                                                                                                                                                                                                                                                                                                                                                                                                                                                                                                                                                                                                                                                                                                                                                                                                                                                                                                                                                                                                                                                                                                                                                                                                                                                                                                                                                                                                                                                                                                          | 0.00                                                                                                                                                                                                                                | 8.30                                                                                                                                                                                                                                                                   | 49.76                                                                                                                                                                                                                                                                                                   |  |
| 1.00 EA                                                                      |                                                                                                        | 0.00                                                                                                                                      | 41.46                                                                                                                                                                                                                                                                                                                                                                                                                                                                                                                                                                                                                                                                                                                                                                                                                                                                                                                                                                                                                                                                                                                                                                                                                                                                                                                                                                                                                                                                                                                                                                                                                                                                                                                                                                                                                                                                                                                                                                                                                                                                                                                          | 0.00                                                                                                                                                                                                                                | 8.30                                                                                                                                                                                                                                                                   | 49.76                                                                                                                                                                                                                                                                                                   |  |
| 1.00 EA                                                                      |                                                                                                        | 0.00                                                                                                                                      | 234.96                                                                                                                                                                                                                                                                                                                                                                                                                                                                                                                                                                                                                                                                                                                                                                                                                                                                                                                                                                                                                                                                                                                                                                                                                                                                                                                                                                                                                                                                                                                                                                                                                                                                                                                                                                                                                                                                                                                                                                                                                                                                                                                         | 0.00                                                                                                                                                                                                                                | 47.00                                                                                                                                                                                                                                                                  | 281.96                                                                                                                                                                                                                                                                                                  |  |
| 2.00 EA                                                                      |                                                                                                        | 0.00                                                                                                                                      | 19.01                                                                                                                                                                                                                                                                                                                                                                                                                                                                                                                                                                                                                                                                                                                                                                                                                                                                                                                                                                                                                                                                                                                                                                                                                                                                                                                                                                                                                                                                                                                                                                                                                                                                                                                                                                                                                                                                                                                                                                                                                                                                                                                          | 0.00                                                                                                                                                                                                                                | 7.60                                                                                                                                                                                                                                                                   | 45.62                                                                                                                                                                                                                                                                                                   |  |
|                                                                              | 1.00 EA  ack up of pantry 80.00 SF  to family room a 15.00 EA  be moved and pr 1.00 EA 1.00 EA 1.00 EA | 1.00 EA  ack up of pantry closet 80.00 SF  to family room and to living r 15.00 EA  be moved and protected during 1.00 EA 1.00 EA 1.00 EA | 1.00 EA 0.00  ack up of pantry closet 80.00 SF 0.64  to family room and to living room. 15.00 EA 0.00  be moved and protected during flooring replantation of the protected during flooring replantation of th | 1.00 EA 0.00 92.07  ack up of pantry closet 80.00 SF 0.64 0.00  to family room and to living room. 15.00 EA 0.00 3.08  be moved and protected during flooring replacement 1.00 EA 0.00 41.46 1.00 EA 0.00 41.46 1.00 EA 0.00 234.96 | 1.00 EA 0.00 92.07 0.00  ack up of pantry closet  80.00 SF 0.64 0.00 0.38  to family room and to living room.  15.00 EA 0.00 3.08 2.52  be moved and protected during flooring replacement  1.00 EA 0.00 41.46 0.00  1.00 EA 0.00 41.46 0.00  1.00 EA 0.00 234.96 0.00 | 1.00 EA 0.00 92.07 0.00 18.42  ack up of pantry closet  80.00 SF 0.64 0.00 0.38 10.24  to family room and to living room.  15.00 EA 0.00 3.08 2.52 9.24  be moved and protected during flooring replacement  1.00 EA 0.00 41.46 0.00 8.30  1.00 EA 0.00 41.46 0.00 8.30  1.00 EA 0.00 234.96 0.00 47.00 |  |