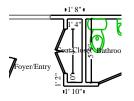

Bathroom Height: 8'

152.35 SF Walls27.70 SF Ceiling180.05 SF Walls & Ceiling27.70 SF Floor3.08 SY Flooring18.63 LF Floor Perimeter

21.13 LF Ceil. Perimeter

Door 2' 6" X 6' 8" Opens into FOYER\_ENTRY

| DESCRIPTION | QTY | RESET | REMOVE | REPLACE | TAX | O&P | TOTAL |
|-------------|-----|-------|--------|---------|-----|-----|-------|
|-------------|-----|-------|--------|---------|-----|-----|-------|