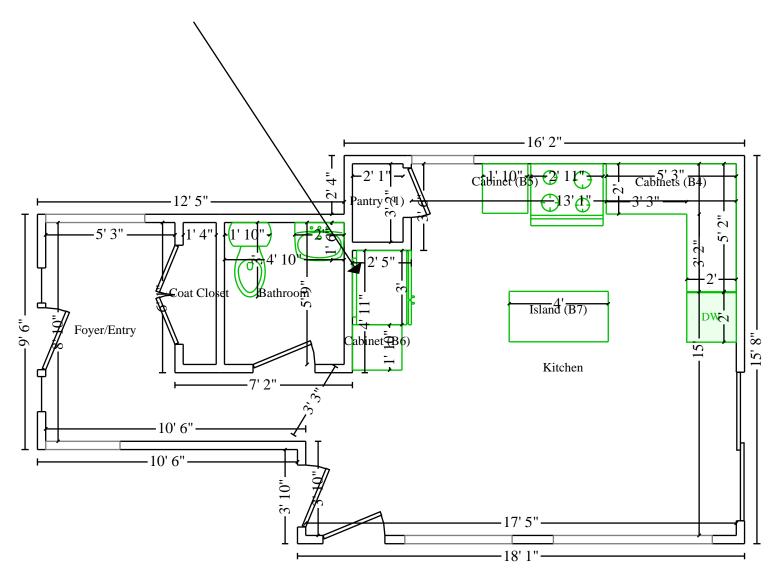

#### **Main Level**

| Kitchen |                 |                | Height: 8' |
|---------|-----------------|----------------|------------|
|         | 200.02 (F.W. II | 224 55 55 5 31 |            |

280.92 SF Walls
234.55 SF Ceiling
515.47 SF Walls & Ceiling
202.13 SF Floor
22.46 SY Flooring
26.22 LF Floor Perimeter
60.13 LF Ceil. Perimeter

3' 2 7/8" X 8' Opens into FOYER\_ENTRY **Missing Wall** Door 2' 6" X 6' 8" **Opens into Exterior** 2' 6" X 6' 8" Door **Opens into Exterior** Missing Wall - Goes to Floor 4' 4" X 6' 8" **Opens into Exterior** Missing Wall - Goes to neither Floor/Ceiling 6' 5" X 4' **Opens into Exterior** Door 6' X 6' 8" **Opens into Exterior** 2' 6" X 6' 8" **Opens into Exterior** Missing Wall - Goes to Floor

Subroom: Pantry (1) Height: 8'

70.04 SF Walls 6.47 SF Ceiling 76.52 SF Walls & Ceiling 6.47 SF Floor

8.42 LF Floor Perimeter

0.72 SY Flooring10.42 LF Ceil. Perimeter

Door 2' X 6' 8" Opens into KITCHEN

| QTY                                                                          | RESET                                                                                                  | REMOVE                                                                                                                                    | REPLACE                                                                                                                                                                                                                                                                                                                                                                                                                                                                                                                                                                                                                                                                                                                                                                                                                                                                                                                                                                                                                                                                                                                                                                                                                                                                                                                                                                                                                                                                                                                                                                                                                                                                                                                                                                                                                                                                                                                                                                                                                                                                                                                        | TAX                                                                                                                                                                                                                                 | O&P                                                                                                                                                                                                                                                                    | TOTAL                                                                                                                                                                                                                                                                                                   |  |
|------------------------------------------------------------------------------|--------------------------------------------------------------------------------------------------------|-------------------------------------------------------------------------------------------------------------------------------------------|--------------------------------------------------------------------------------------------------------------------------------------------------------------------------------------------------------------------------------------------------------------------------------------------------------------------------------------------------------------------------------------------------------------------------------------------------------------------------------------------------------------------------------------------------------------------------------------------------------------------------------------------------------------------------------------------------------------------------------------------------------------------------------------------------------------------------------------------------------------------------------------------------------------------------------------------------------------------------------------------------------------------------------------------------------------------------------------------------------------------------------------------------------------------------------------------------------------------------------------------------------------------------------------------------------------------------------------------------------------------------------------------------------------------------------------------------------------------------------------------------------------------------------------------------------------------------------------------------------------------------------------------------------------------------------------------------------------------------------------------------------------------------------------------------------------------------------------------------------------------------------------------------------------------------------------------------------------------------------------------------------------------------------------------------------------------------------------------------------------------------------|-------------------------------------------------------------------------------------------------------------------------------------------------------------------------------------------------------------------------------------|------------------------------------------------------------------------------------------------------------------------------------------------------------------------------------------------------------------------------------------------------------------------|---------------------------------------------------------------------------------------------------------------------------------------------------------------------------------------------------------------------------------------------------------------------------------------------------------|--|
| 1.00 EA                                                                      |                                                                                                        | 0.00                                                                                                                                      | 92.07                                                                                                                                                                                                                                                                                                                                                                                                                                                                                                                                                                                                                                                                                                                                                                                                                                                                                                                                                                                                                                                                                                                                                                                                                                                                                                                                                                                                                                                                                                                                                                                                                                                                                                                                                                                                                                                                                                                                                                                                                                                                                                                          | 0.00                                                                                                                                                                                                                                | 18.42                                                                                                                                                                                                                                                                  | 110.49                                                                                                                                                                                                                                                                                                  |  |
| ack up of pantry                                                             | closet                                                                                                 |                                                                                                                                           |                                                                                                                                                                                                                                                                                                                                                                                                                                                                                                                                                                                                                                                                                                                                                                                                                                                                                                                                                                                                                                                                                                                                                                                                                                                                                                                                                                                                                                                                                                                                                                                                                                                                                                                                                                                                                                                                                                                                                                                                                                                                                                                                |                                                                                                                                                                                                                                     |                                                                                                                                                                                                                                                                        |                                                                                                                                                                                                                                                                                                         |  |
| 80.00 SF                                                                     |                                                                                                        | 0.64                                                                                                                                      | 0.00                                                                                                                                                                                                                                                                                                                                                                                                                                                                                                                                                                                                                                                                                                                                                                                                                                                                                                                                                                                                                                                                                                                                                                                                                                                                                                                                                                                                                                                                                                                                                                                                                                                                                                                                                                                                                                                                                                                                                                                                                                                                                                                           | 0.38                                                                                                                                                                                                                                | 10.24                                                                                                                                                                                                                                                                  | 61.82                                                                                                                                                                                                                                                                                                   |  |
| Install dust control barrier at entrances to family room and to living room. |                                                                                                        |                                                                                                                                           |                                                                                                                                                                                                                                                                                                                                                                                                                                                                                                                                                                                                                                                                                                                                                                                                                                                                                                                                                                                                                                                                                                                                                                                                                                                                                                                                                                                                                                                                                                                                                                                                                                                                                                                                                                                                                                                                                                                                                                                                                                                                                                                                |                                                                                                                                                                                                                                     |                                                                                                                                                                                                                                                                        |                                                                                                                                                                                                                                                                                                         |  |
| 15.00 EA                                                                     |                                                                                                        | 0.00                                                                                                                                      | 3.08                                                                                                                                                                                                                                                                                                                                                                                                                                                                                                                                                                                                                                                                                                                                                                                                                                                                                                                                                                                                                                                                                                                                                                                                                                                                                                                                                                                                                                                                                                                                                                                                                                                                                                                                                                                                                                                                                                                                                                                                                                                                                                                           | 2.52                                                                                                                                                                                                                                | 9.24                                                                                                                                                                                                                                                                   | 57.96                                                                                                                                                                                                                                                                                                   |  |
| e moved and pr                                                               | otected during                                                                                         | g flooring repla                                                                                                                          | acement                                                                                                                                                                                                                                                                                                                                                                                                                                                                                                                                                                                                                                                                                                                                                                                                                                                                                                                                                                                                                                                                                                                                                                                                                                                                                                                                                                                                                                                                                                                                                                                                                                                                                                                                                                                                                                                                                                                                                                                                                                                                                                                        |                                                                                                                                                                                                                                     |                                                                                                                                                                                                                                                                        |                                                                                                                                                                                                                                                                                                         |  |
| 1.00 EA                                                                      |                                                                                                        | 0.00                                                                                                                                      | 41.46                                                                                                                                                                                                                                                                                                                                                                                                                                                                                                                                                                                                                                                                                                                                                                                                                                                                                                                                                                                                                                                                                                                                                                                                                                                                                                                                                                                                                                                                                                                                                                                                                                                                                                                                                                                                                                                                                                                                                                                                                                                                                                                          | 0.00                                                                                                                                                                                                                                | 8.30                                                                                                                                                                                                                                                                   | 49.76                                                                                                                                                                                                                                                                                                   |  |
| 1.00 EA                                                                      |                                                                                                        | 0.00                                                                                                                                      | 41.46                                                                                                                                                                                                                                                                                                                                                                                                                                                                                                                                                                                                                                                                                                                                                                                                                                                                                                                                                                                                                                                                                                                                                                                                                                                                                                                                                                                                                                                                                                                                                                                                                                                                                                                                                                                                                                                                                                                                                                                                                                                                                                                          | 0.00                                                                                                                                                                                                                                | 8.30                                                                                                                                                                                                                                                                   | 49.76                                                                                                                                                                                                                                                                                                   |  |
| 1.00 EA                                                                      |                                                                                                        | 0.00                                                                                                                                      | 234.96                                                                                                                                                                                                                                                                                                                                                                                                                                                                                                                                                                                                                                                                                                                                                                                                                                                                                                                                                                                                                                                                                                                                                                                                                                                                                                                                                                                                                                                                                                                                                                                                                                                                                                                                                                                                                                                                                                                                                                                                                                                                                                                         | 0.00                                                                                                                                                                                                                                | 47.00                                                                                                                                                                                                                                                                  | 281.96                                                                                                                                                                                                                                                                                                  |  |
| 2.00 EA                                                                      |                                                                                                        | 0.00                                                                                                                                      | 19.01                                                                                                                                                                                                                                                                                                                                                                                                                                                                                                                                                                                                                                                                                                                                                                                                                                                                                                                                                                                                                                                                                                                                                                                                                                                                                                                                                                                                                                                                                                                                                                                                                                                                                                                                                                                                                                                                                                                                                                                                                                                                                                                          | 0.00                                                                                                                                                                                                                                | 7.60                                                                                                                                                                                                                                                                   | 45.62                                                                                                                                                                                                                                                                                                   |  |
|                                                                              | 1.00 EA  ack up of pantry 80.00 SF  to family room a 15.00 EA  be moved and pr 1.00 EA 1.00 EA 1.00 EA | 1.00 EA  ack up of pantry closet 80.00 SF  to family room and to living r 15.00 EA  be moved and protected during 1.00 EA 1.00 EA 1.00 EA | 1.00 EA 0.00  ack up of pantry closet 80.00 SF 0.64  to family room and to living room. 15.00 EA 0.00  be moved and protected during flooring replantation of the protected during flooring replantation of th | 1.00 EA 0.00 92.07  ack up of pantry closet 80.00 SF 0.64 0.00  to family room and to living room. 15.00 EA 0.00 3.08  be moved and protected during flooring replacement 1.00 EA 0.00 41.46 1.00 EA 0.00 41.46 1.00 EA 0.00 234.96 | 1.00 EA 0.00 92.07 0.00  ack up of pantry closet  80.00 SF 0.64 0.00 0.38  to family room and to living room.  15.00 EA 0.00 3.08 2.52  be moved and protected during flooring replacement  1.00 EA 0.00 41.46 0.00  1.00 EA 0.00 41.46 0.00  1.00 EA 0.00 234.96 0.00 | 1.00 EA 0.00 92.07 0.00 18.42  ack up of pantry closet  80.00 SF 0.64 0.00 0.38 10.24  to family room and to living room.  15.00 EA 0.00 3.08 2.52 9.24  be moved and protected during flooring replacement  1.00 EA 0.00 41.46 0.00 8.30  1.00 EA 0.00 41.46 0.00 8.30  1.00 EA 0.00 234.96 0.00 47.00 |  |

Bathroom Height: 8'

152.35 SF Walls27.70 SF Ceiling180.05 SF Walls & Ceiling27.70 SF Floor3.08 SY Flooring18.63 LF Floor Perimeter

21.13 LF Ceil. Perimeter

Door 2' 6" X 6' 8" Opens into FOYER\_ENTRY

| DESCRIPTION | QTY | RESET | REMOVE | REPLACE | TAX | O&P | TOTAL |
|-------------|-----|-------|--------|---------|-----|-----|-------|
|-------------|-----|-------|--------|---------|-----|-----|-------|